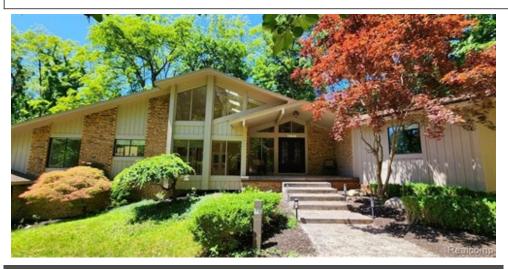

## 4170 Echo Rd, Bloomfield Township, MI 48302

- » Beds: 4 | Baths: 3 Full, 2 Half
- » MLS #: 20230090346
- » Single Family | 5,166 ft<sup>2</sup> | Lot: 39,640 ft<sup>2</sup> (0.91 acres)
- » More Info: 4170EchoRd.IsForSale.com

## \$995,000

Remarks

CONTEMPORARY HOME WITH 300 FEET OF SECLUDED ECHO ROAD FRONTAGE, BROUGHT BACK TO LIFE. READY FOR A NEW OWNER TO LIVE UNDER THE 7 LARGE SKYLIGHTS PROVIDING A MOST NATURAL LIVING ENVIRONMENT. THE MOVING SUN WARMS THE TRAVERTINE STONE FLOORING IN AN OPEN FLOOR PLAN. FOUR SPACIOUS BEDROOMS WITH THE MASTER BEDROOM SUITE ALONG WITH A SEPARATE BEDROOM SUITE BOTH NEWLY CARPETED ON THE ENTRY LEVEL. THE LOWER LEVEL HAS TWO SPACIOUS BEDROOMS WITH WALK IN CLOSETS. COME SEE THE REST, NEWLY PAINTED EXTERIOR AND INTERIOR INCLUDING NEW CONCRETE STAMPED WALKWAY, PORCH AND A NEW MEDITERRANEAN STEEL FRONT DOOR, AND MORE.